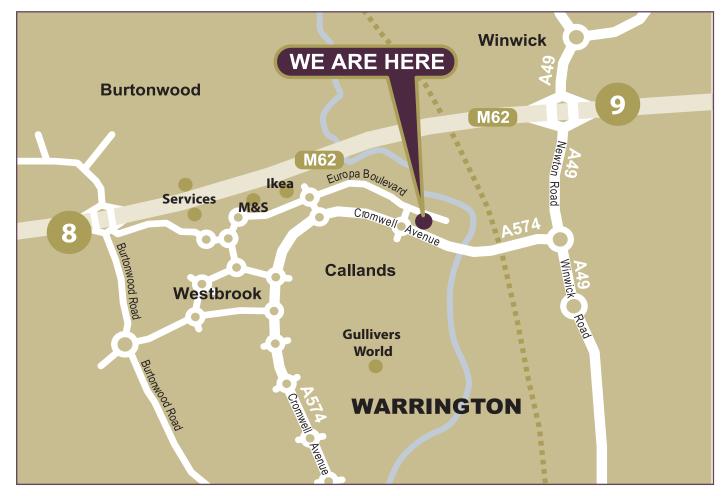

## Warrington, Cheshire

Unit 225
Europa Boulevard
Gemini Business Park
Warrington
Cheshire WA5 7TN

Tel: 01925 571982

## **Directions to the Warrington Show centre:**

**From the M62, Junction 9:** Take the A49 exit signposted Warrington / Newton. At Stump Cross take the 1st exit onto Winwick Road (A49). At the roundabout, take the 3rd exit onto Cromwell Avenue (A574) and at the roundabout, take the 3rd exit onto Europa Boulevard. Turn right at T junction, continuing on Europa Boulevard, turn right into Gemini Business Park and the Show Centre is on left hand side adjacent to the BT building and next to Warrington Wheelchair.

**From the M62, Junction 8:** Take the exit towards A574 Warrington West, signposted Warrington West / Services. At the roundabout take the 3rd exist onto Charon Way and go straight on at first roundabout. At next roundabout take the 1st exit onto Europa Boulevard, at next roundabout take the 2nd exit and stay on Europa Boulevard. Go straight on at next roundabout and following roundabout continue and turn right into Gemini Business Park and the Show Centre is on left hand side adjacent to the BT building and next to Warrington Wheelchair.