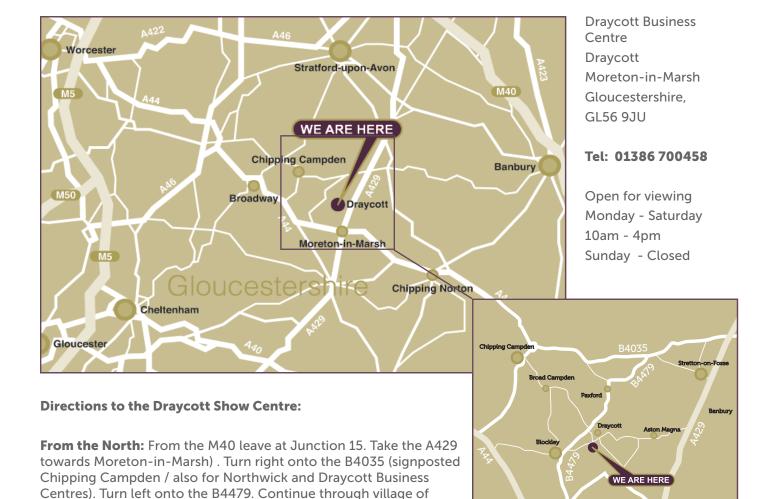

## Draycott, Gloucestershire

**From the South:** Take the A429 towards Moreton-in-Marsh. Passing into the town onto Fosse Way. At the small roundabout take the A44 towards Evesham (onto Bourton Road). Continue on through Bourton-on-the-Hill and turn right onto the B4479 (signposted Blockley / Draycott/ Paxford /Northwick Park / Business Centres). Continue through Blockley and on the B4479, Station Road. Turn right onto the Draycott Road (signposted Draycott Village / Draycott Business Centre / Aston Magna). As you come into Draycott, the Show Centre is in the building to your right.

Paxford and turn left at signpost for Draycott Village / Draycott Business Centre / Aston Magna. At T-junction turn right towards Blockley / Draycott Business Centre. The Business Centre is on the

left, the Show Centre is in the building to your right.

**From the East:** Take the A44 towards Evesham and at Moreton-in-Marsh turn left at the roundabout onto the A429 / Fosse Way (signposted Cirencester A429 / Evesham A44) and immediately, at the next roundabout, go right onto the A44 (signposted Evesham A44 / Bourton-on-the-Hill / Broadway) carry on through Bourton-on-the-Hill. Continue through Blockley and on the B4479, Station Road. Turn right onto the Draycott Road (signposted Draycott Village / Draycott Business Centre / Aston Magna). As you come into Draycott, the Show Centre is in the building to your right.

**From the West:** Take the A44 towards Oxford. From the M5 Junction 6 you should use the A4538 / Pershore Road (signposted Evesham) and go straight across the roundabout onto the A44. Remain on the A44 bypassing Evesham, past Broadway and at Bourton-on-the-Hill, turn left towards Blockley and onto the B4479, Station Road (signposted Blockley / Draycott / Paxford / Northwick Park / Business Centres). Continue through Blockley and on the B4479, Station Road. Turn right onto the Draycott Road (signposted Draycott Village / Draycott Business Centre / Aston Magna). As you come into Draycott, the Show Centre is in the building to your right.