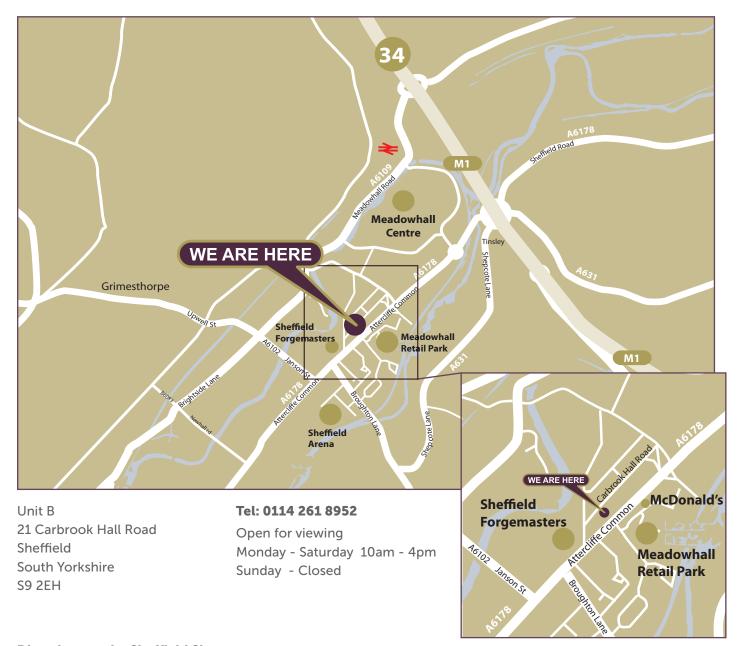

## **Directions to the Sheffield Show centre:**

**From the M1 North:** leave at Junction 34 and at the roundabout take the A361 (signposted? A361 / Sheffield (A6178)) underneath the viaduct and at the next roundabout take the 5th exit onto the A6109 (signposted Sheffield (Centre) Meadowhall Centre A6178). Carry straight on past Next Home and as you pass the Mercedes and Porsche dealerships on the right, get in the right lane and filter to the right turn lane. Turn onto Weedon Street just before South Yorkshire Police headquarters. Bear left turn into Carbrook Hall Road and towards the end of the road you will find the Show Centre on the left within Forge House.

**From the M1 South:** leave at Junction 34 (signposted A6178 Sheffield / (Meadowhall) / Rotherham) and at the roundabout take the second exit (signposted Sheffield (Centre) Meadowhall Centre A6178). Carry straight on past Next Home and as you pass the Mercedes and Porsche dealerships on the right, get in the right lane and filter to the right turn lane. Turn onto Weedon Street just before South Yorkshire Police headquarters. Bear left turn into Carbrook Hall Road and towards the end of the road you will find the Show Centre on the left within Forge House.

**From Sheffield Centre:** proceed towards the Meadowhall Centre on the A6178 Attercliffe Road. Immediately after Sheffield Forgemasters (on the left) turn left into Carbrook Street and take the first right onto Carbrook Hall Road. Our Show Centre is the right via the second carpark, within Forge House.